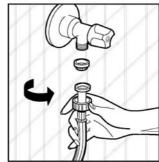

#### WATER SUPPLY CONNECTION

- This model is designed for cold fill only.
- To prevent leakage from the connection joints, make sure the washer at the end of water inlet hose is fitted.
- Connect the hose provided to the water inlet valve. Tighten the plastic parts of the connections with your hand. Contact a qualified plumber for any assistance needed.

- Water pressure of 1-10 bars from your tap will enable your machine to work more efficiently.(1 bar pressure means water flow of more than 8 liters in 1 minute from a fully opened tap).
- After connections are completed, check for leakage of the connection joints by turning on your tap completely.
- Be sure that water inlet hoses are not folded, broken or crushed.
- Connect the other end of the water inlet hoses to a ¾", thread water tap.